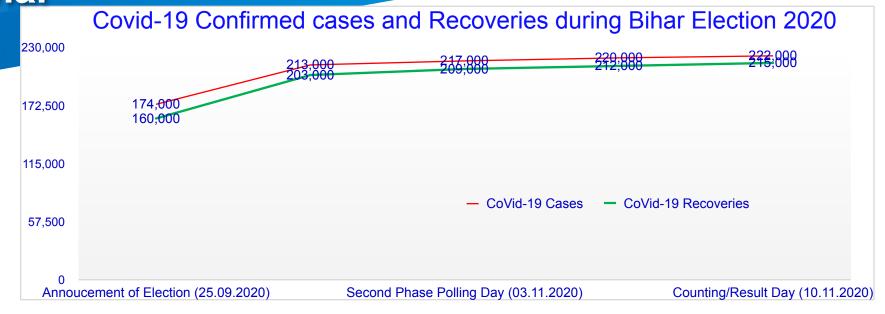

# Health and Safety Challenges in Bihar

Source: India Today, Data Intelligence Unit

Covid-19 cases and recoveries were stable in Bihar from the date of announcement of elections to the Result day and <u>elections were not a super spreader event.</u>