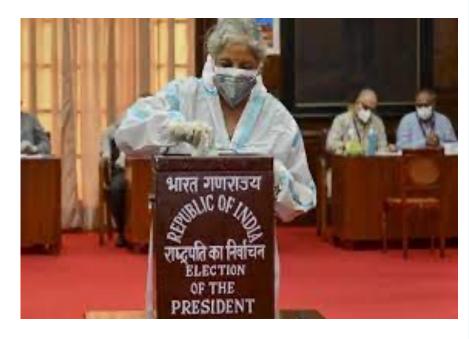

# Presidential Election 2022 during Covid-19

- Presidential Election held on 18 July 2022.
- Indirect election system of proportional representation
- An electoral college of 4809 MPs and MLAs
- Covid-19 safeguards and protocols maintained on the day of polling.
- Covid positive electors, allowed to cast vote in the last hour of polling
- Results today